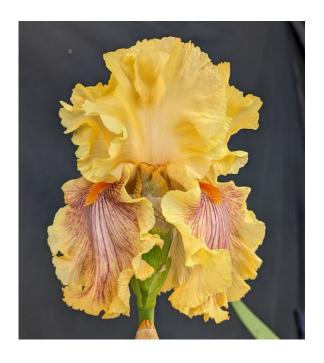

Jeanne Clay Plank
Best of Show Winner in 2024

(Tall Bearded, 2011 by Fred Kerr) Exhibited by Mary Sindicic